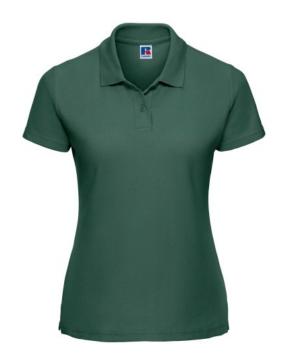

## RUSSELL FEMALE CLASSIC POLYCOTTON POLO

#### **Basic informations**

Size: XS

Length: 48 Width: 38

Height: 21

Printing type: Vez Color: Dark green

Size: XS

# **Specification**

RUSSELL women's CLASSIC POLYCOTTON POLO made from a single double yarn from which it produces fine and strong pike material. Classic stitching on the side, collar and shoulder reinforcements, double stitch along the shoulders, bottom and around the armpits, additional stitching around the ruffles, two buttons colored T-shirt, spare button Half-green green XS